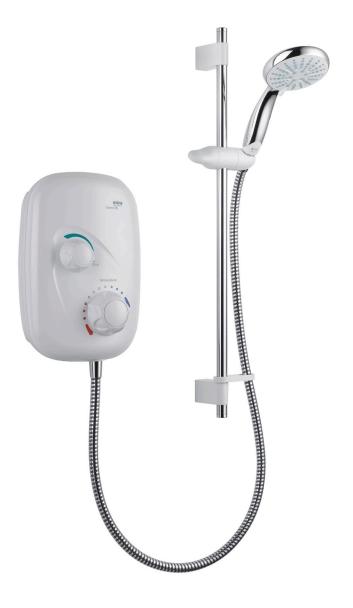

# Mira Event XS Manual

Power Shower

Powerful water flow for a revitalising shower experience, even on a low pressure water system.

4 spray 11cm showerhead with rub clean nozzles for easy cleaning

Suited to homes with a low pressure water system and plentiful supply

Robust shower fittings with 1.25m shower hose

To download other resources, and for more information and advice on our products just visit: www.mirashowers.co.uk